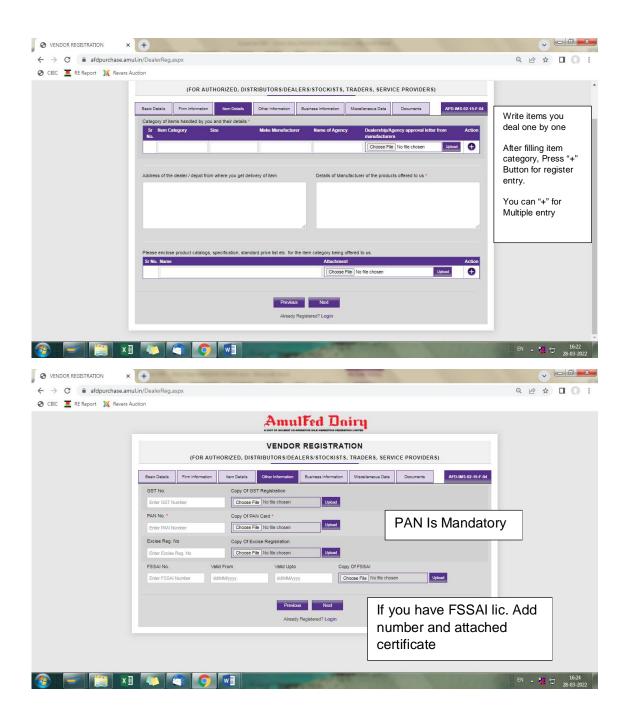

| S VENDOR REGISTRATION × +                                       |                                                                 | And the other data        |                                                      | and the second diversity of       |                                                                       | ~ <u>- 0 × </u>     |
|-----------------------------------------------------------------|-----------------------------------------------------------------|---------------------------|------------------------------------------------------|-----------------------------------|-----------------------------------------------------------------------|---------------------|
| $\leftrightarrow$ $\rightarrow$ C $($ afdpurchase.amul.in/Deale | rReg.aspx                                                       |                           |                                                      |                                   | Q                                                                     | @ ☆ □ () :          |
| 🕙 CBIC 🗵 RE Report 💢 Revers Auction                             |                                                                 |                           |                                                      |                                   |                                                                       |                     |
|                                                                 | Basic Details Firm Information                                  | Item Details Other Inform | ation Business Information                           | Miscellaneous Data Documento      | AFD-IMS-02-15-F-04                                                    | *                   |
| _                                                               | Documents To Be Submitted                                       | 1                         |                                                      |                                   |                                                                       |                     |
|                                                                 | Copy Of Balance Sheet Of Last 1                                 |                           | Copy Of Tin Registration                             |                                   |                                                                       |                     |
|                                                                 | Choose File No file chosen                                      | Upload                    | Choose File No file chose                            | n Upload                          |                                                                       |                     |
| Provide details from                                            | Copy Of Income Tax Return Of L                                  | ast Three Years           | Copy Of ISO Certifications (                         | If Any)                           |                                                                       |                     |
| where you get<br>reference for                                  | Choose File No file chosen                                      | Upload                    | Choose File No file chose                            | n Uplcad                          |                                                                       |                     |
| registration                                                    | Copy Of Service Tax Registration                                |                           |                                                      |                                   |                                                                       |                     |
|                                                                 | Choose File No file chosen                                      | Upload                    |                                                      |                                   |                                                                       |                     |
| Select                                                          | Serve of reference for registration * Enter Source of Reference |                           | Attachme<br>Choose<br>Login Email *<br>Enter Login E | File No file chosen Provide mail  | id. This mail id will be your username fo                             | ur                  |
| Box                                                             | OUR BUSINESS FORM TIME TO TIM                                   |                           | E UNDERTAKE TO INFORM Y                              | OU IF ANY CHANGE IN THE ABOVE PAR | TICULAR'S REGARDING                                                   |                     |
|                                                                 | Upload Declaration form *                                       | Uskad Dow                 | inload Declaration Form                              |                                   |                                                                       |                     |
|                                                                 |                                                                 |                           | ~                                                    |                                   |                                                                       |                     |
|                                                                 | Press Submit aft filling all data                               | ter                       | Previous Submit                                      | Fill form ir                      | d Declaration form<br>hard copy, sign and stamp<br>ad form in website | on                  |
| 📀 🖃 📜 🚺                                                         |                                                                 |                           | -                                                    |                                   |                                                                       | 16:26<br>28-03-2022 |