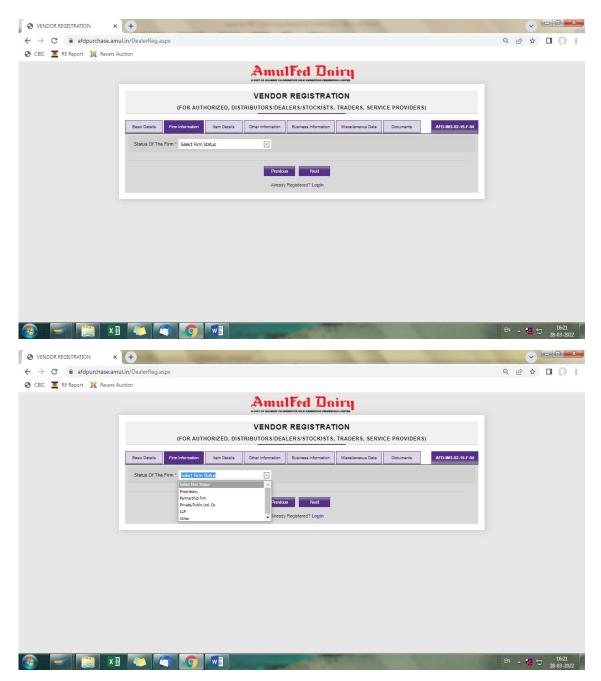

Select Item category you are dealing with. If not mentioned please call purchase executive.

Select firm type and upload documents requested by website.

|                       | amuLin/DealerReg.aspx                                                                                                                                                                                                                                                                                                                                             | र 🤄 🕁 🔲 🚺                                                  |
|-----------------------|-------------------------------------------------------------------------------------------------------------------------------------------------------------------------------------------------------------------------------------------------------------------------------------------------------------------------------------------------------------------|------------------------------------------------------------|
| 💻 RE Report 🛛 🐹 Rever |                                                                                                                                                                                                                                                                                                                                                                   |                                                            |
|                       | Amulked Dairy                                                                                                                                                                                                                                                                                                                                                     |                                                            |
|                       | VENDOR REGISTRATION                                                                                                                                                                                                                                                                                                                                               |                                                            |
|                       | (FOR AUTHORIZED, DISTRIBUTORS/DEALERS/STOCKISTS, TRADERS, SERVICE PROVIDERS)                                                                                                                                                                                                                                                                                      |                                                            |
|                       | Basic Details Firm Information Item Details Other Information Miscellaneous Data Documents                                                                                                                                                                                                                                                                        | AFD-IMS-02-15-F-04                                         |
|                       | List of Leading Buyers With Value of Business of Each                                                                                                                                                                                                                                                                                                             |                                                            |
|                       | Sr No. Name Of Buyer City Item Category Annual business(Rs.                                                                                                                                                                                                                                                                                                       |                                                            |
|                       |                                                                                                                                                                                                                                                                                                                                                                   | •                                                          |
|                       | Add List of Leading                                                                                                                                                                                                                                                                                                                                               | g Buyers with                                              |
|                       | Last D3 Years Sales (Business) of your firm (Avg. in Rs. Lacs) Sr. From Year To Year Turnover (Rs. Lacs) Annual business w                                                                                                                                                                                                                                        |                                                            |
|                       |                                                                                                                                                                                                                                                                                                                                                                   |                                                            |
|                       |                                                                                                                                                                                                                                                                                                                                                                   |                                                            |
|                       |                                                                                                                                                                                                                                                                                                                                                                   | se fill last 3 years                                       |
|                       | turne                                                                                                                                                                                                                                                                                                                                                             | over data                                                  |
|                       |                                                                                                                                                                                                                                                                                                                                                                   |                                                            |
|                       | Previous Next                                                                                                                                                                                                                                                                                                                                                     |                                                            |
|                       | Already Registered? Login Add Val                                                                                                                                                                                                                                                                                                                                 | ue converting after Rs. In Rs. Lac,                        |
|                       | If Value                                                                                                                                                                                                                                                                                                                                                          | is Rs. 1.00.000 > 1 lac                                    |
|                       |                                                                                                                                                                                                                                                                                                                                                                   |                                                            |
| 🗾 🔁 🔀                 |                                                                                                                                                                                                                                                                                                                                                                   | EN 🔺 🙋 🏗 16:25<br>28-03-2022                               |
|                       |                                                                                                                                                                                                                                                                                                                                                                   |                                                            |
|                       |                                                                                                                                                                                                                                                                                                                                                                   |                                                            |
|                       |                                                                                                                                                                                                                                                                                                                                                                   |                                                            |
|                       |                                                                                                                                                                                                                                                                                                                                                                   |                                                            |
| DOR REGISTRATION      | × +                                                                                                                                                                                                                                                                                                                                                               |                                                            |
| DOR REGISTRATION      | amuLin/DealerReg.aspx                                                                                                                                                                                                                                                                                                                                             | <ul> <li>&gt; □ □ - ×</li> <li>Q &amp; ☆ □ 0 ::</li> </ul> |
| DOR REGISTRATION      | amulin/DealerReg.aspx<br>rs Auction                                                                                                                                                                                                                                                                                                                               |                                                            |
| DOR REGISTRATION      | amul.in/DealerReg.aspx sr Auction (FOR AUTHORIZED, DISTRIBUTORS/DEALERS/STOCKISTS, TRADERS, SERVICE PROVIDERS)                                                                                                                                                                                                                                                    | Q @ ☆ □ 0 :                                                |
| DOR REGISTRATION      | amul.in/DealerReg.aspx sr Auction (FOR AUTHORIZED, DISTRIBUTORS/DEALERS/STOCKISTS, TRADERS, SERVICE PROVIDERS)                                                                                                                                                                                                                                                    |                                                            |
| DOR REGISTRATION      | amuLin/DealerReg.aspx sr Auction  (FOR AUTHORIZED, DISTRIBUTORS/DEALERS/STOCKISTS, TRADERS, SERVICE PROVIDERS)  Basic Details Frim Information List of Bankers                                                                                                                                                                                                    | Q 🖄 🕇 🔲 🎧                                                  |
| DOR REGISTRATION      | amuLin/DealerReg.aspx sr Auction  (FOR AUTHORIZED, DISTRIBUTORSIDEALERS/STOCKISTS, TRADERS, SERVICE PROVIDERS)  Basic Details Firm Information Itiem Details Other Information Business Information Miscollaneous Data Documents A                                                                                                                                | Q 🖄 🖈 🔲 🔘 S                                                |
| DOR REGISTRATION      | amuLin/DealerReg.aspx sr Auction  (FOR AUTHORIZED, DISTRIBUTORS/DEALERS/STOCKISTS, TRADERS, SERVICE PROVIDERS)  Basic Details Frim Information List of Bankers                                                                                                                                                                                                    | Q 🖄 🕇 🔲 🎧                                                  |
| DOR REGISTRATION      | amuLin/DealerReg.aspx rs Auction  (FOR AUTHORIZED, DISTRIBUTORS/DEALERS/STOCKISTS, TRADERS, SERVICE PROVIDERS)  Basic Details Firm Information Item Details Oner Information Misoelitences Data Documents A List of Bankers  Sr No: Bank Anone Bank Address Bank Address Bank Address Bank Address                                                                | Q 🖄 🖈 🔲 🔘 S                                                |
| DOR REGISTRATION      | amul.in/DealerReg.aspx rs Auction  (FOR AUTHORIZED, DISTRIBUTORS/DEALERS/STOCKISTS, TRADERS, SERVICE PROVIDERS)  Basis Dealis Firm Information Item Dealis Oner Information Miscontinences Data Documents A List of BankArd Mame BankArddress BankArd No. IFSC Code Latest annual report/Auditor's Certificate                                                    | Q 🖄 🖈 🔲 🔘 S                                                |
| DOR REGISTRATION      | anuU.in/DealerReg.aspx rs Auction   (FOR AUTHORIZED, DISTRIBUTORS/DEALERS/STOCKISTS, TRADERS, SERVICE PROVIDERS)  Basic Details Frm Information Item Details One information Misocilianeous Data Documents A List of Bankers  Sr No. Banke Name Bank Address Bank A/C No. IFSC Code Latest annual report/Auction's Centificate  [Choose File No file chosen Useos | Q 🖄 🖈 🔲 🔘 S                                                |
| DOR REGISTRATION      | amuLin/DealerReg.aspx rs Auction                                                                                                                                                                                                                                                                                                                                  | Q 🖄 🖈 🔲 🔘 S                                                |
| DOR REGISTRATION      | amuLin/DealerReg.aspx rs Auction                                                                                                                                                                                                                                                                                                                                  | Q 🖄 🖈 🔲 🔘 1                                                |