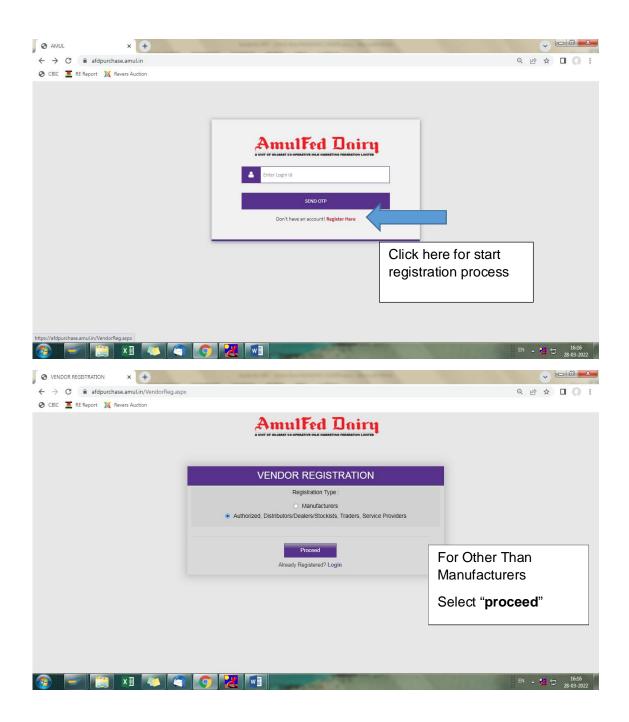

|                                                                                                                                  | v - 0 - ×                  |
|----------------------------------------------------------------------------------------------------------------------------------|----------------------------|
| ← → C                                                                                                                            | Q @ ☆ □ () :               |
| 🕲 CBIC 🧮 RE Report 💢 Revers Auction                                                                                              |                            |
| VENDOR REGIS IRATION<br>(FOR AUTHORIZED, DISTRIBUTORS/DEALERS/STOCKISTS, TRADERS, SERVICE PROVIDERS)                             | *                          |
| Basic Details Firm Information Item Details Other Information Business Information Miscellaneous Data Documents AFD-aNS-02-15-64 |                            |
| Name Of Firm * Year of Establishment of the firm *                                                                               |                            |
| Enter Year Fill Data as                                                                                                          |                            |
| Address Of Registration Office*                                                                                                  |                            |
| Tequesieu                                                                                                                        |                            |
|                                                                                                                                  |                            |
|                                                                                                                                  |                            |
| Category Item/Service 1                                                                                                          |                            |
| Select Category Item/Service                                                                                                     |                            |
| City* Enter City Pincode Enter Pincode                                                                                           |                            |
| Email * Enter Email Address Phone No (With STD Code) Enter Phone No                                                              |                            |
| Contact Person * Enter Name Of Contact Person Mobile No * Enter Mobile No                                                        |                            |
|                                                                                                                                  |                            |
| Next                                                                                                                             |                            |
| Already Registered? Login                                                                                                        |                            |
|                                                                                                                                  | -                          |
| 🚱 🚽 📋 🗱 💫 🕤 🚫 🔀 💶                                                                                                                | EN 🔺 况 16:19<br>28-03-2022 |

| VENDOR REGISTRATION ×                               | +                                                                                                                                                                                           | ×                            |
|-----------------------------------------------------|---------------------------------------------------------------------------------------------------------------------------------------------------------------------------------------------|------------------------------|
| $\leftrightarrow$ $\rightarrow$ C $$ afdpurchase.am | ul.in/DealerReg.aspx                                                                                                                                                                        | Q @ ☆ □ () :                 |
| 🔇 CBIC 🧵 RE Report 💢 Revers A                       | uction                                                                                                                                                                                      |                              |
|                                                     | VENDOR REGISTRATION                                                                                                                                                                         | -                            |
|                                                     | (FOR AUTHORIZED, DISTRIBUTORS/DEALERS/STOCKISTS, TRADERS, SERVICE PROVIDERS)                                                                                                                |                              |
|                                                     | Basic Details         Firm Information         Item Details         Other Information         Business Information         Miscellaneous Detail         Documents         AFD-MS-42:15-F-AI |                              |
|                                                     | Name Of Firm * Year of Establishment of the firm *                                                                                                                                          |                              |
|                                                     | Enter Name Of Firm Enter Year                                                                                                                                                               |                              |
|                                                     | Address Of Registration Office *                                                                                                                                                            |                              |
|                                                     |                                                                                                                                                                                             |                              |
|                                                     |                                                                                                                                                                                             |                              |
|                                                     |                                                                                                                                                                                             |                              |
|                                                     |                                                                                                                                                                                             |                              |
|                                                     | Category Item/Service *                                                                                                                                                                     |                              |
|                                                     | Select Category Item/Service                                                                                                                                                                |                              |
|                                                     | Other 3de Enter Pincode                                                                                                                                                                     |                              |
|                                                     | AC MARTHING/IE AUTHORIZED INSTRUMTORS IN MUNICIPAL STATES Phone No (With STD Code) Enter Phone No                                                                                           |                              |
|                                                     | AUTHORIZED SERVICE PROVIDERS Phone No (With STD Code) Effet Phone No C48LE LAYING                                                                                                           |                              |
|                                                     | CARRYING AND FORWADING AGENT   Mobile No  Enter Mobile No                                                                                                                                   |                              |
|                                                     |                                                                                                                                                                                             |                              |
|                                                     | Next                                                                                                                                                                                        |                              |
|                                                     | Already Registered? Login                                                                                                                                                                   |                              |
|                                                     |                                                                                                                                                                                             |                              |
|                                                     |                                                                                                                                                                                             |                              |
| 🚳 💌 🚞 🗵                                             |                                                                                                                                                                                             | EN 🔺 📶 📅 16:20<br>28-03-2022 |